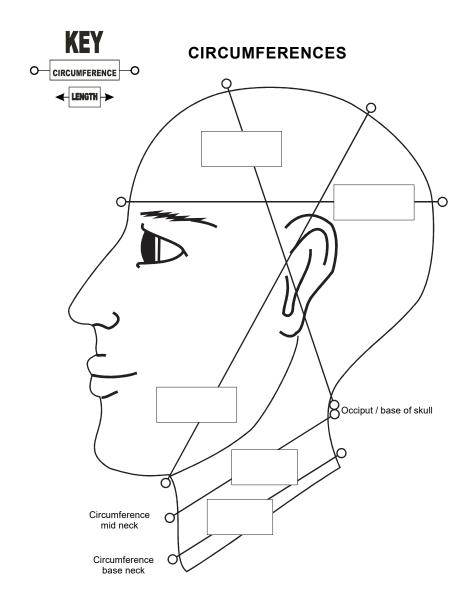

Please mark earholes at time of fitting
All ear holes have hydrophobic lining
All closed face masks have hydrophobic lining over eyes nose and mouth

Measure from top point of ear

| PA | ЭF | NO. |  |
|----|----|-----|--|

## **HEAD/FACE MEASUREMENT FORM**

| PAGE N | IO. |  |
|--------|-----|--|
|        |     |  |

### **HEAD/FACE MEASUREMENT FORM**